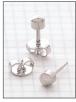

## universal ear piercing studs

Nickel-safe polished surgical stainless steel or 24 karat gold electroplate studs designed to be used with the Steri-stud 2500 Universal System or any other universal instrument.

Heart Regular polished stainless steel

Regular

Regular

89041

89061

Heart

Regular 89039 Cubic Zirconia

Regular 89045 Simulated Pearl