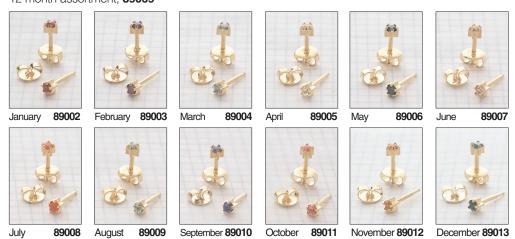

#### Regular 24 karat gold electroplate tiffanies\* over surgical stainless steel 12 month assortment, 89069