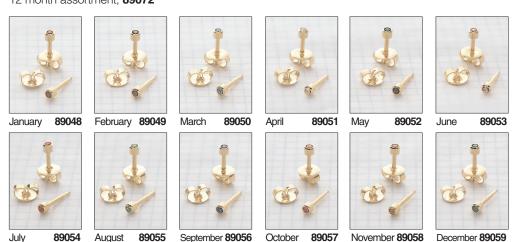

### Mini 24 karat gold electroplate bezels \* over surgical stainless steel 12 month assortment, 89072