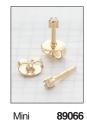

## universal ear piercing studs

Nickel-safe polished surgical stainless steel or 24 karat gold electroplate studs designed to be used with the Steri-stud 2500 Universal System or any other universal instrument.

### Mini polished stainless steel

89001

89047

Star

Mini 89067 Cubic Zirconia

Simulated Pearl