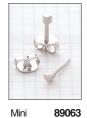

### Mini polished stainless steel

89001

89047

Star

Mini 89067 Cubic Zirconia

Simulated Pearl