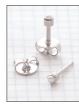

Heart Regular polished stainless steel

Regular

Regular

89041

89061

Heart

Regular 89039 Cubic Zirconia

Regular 89045 Simulated Pearl