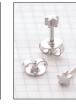

## universal ear piercing studs

Nickel-safe polished surgical stainless steel or 24 karat gold electroplate studs designed to be used with the Steri-stud 2500 Universal System or any other universal instrument.

Heart Regular polished stainless steel

Regular

Regular

89041

89061

Heart

Regular 89039 Cubic Zirconia

Regular 89045 Simulated Pearl