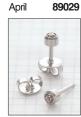

# steri-stud 2500 universal ear piercing studs

### Regular polished stainless steel bezels\*

12 month assortment, 89071

89026

89031

\* simulated birthstones