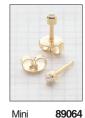

## universal ear piercing studs

Nickel-safe polished surgical stainless steel or 24 karat gold electroplate studs designed to be used with the Steri-stud 2500 Universal System or any other universal instrument.

### Mini polished stainless steel

89001

89047

Star

Mini 89067 Cubic Zirconia

Simulated Pearl