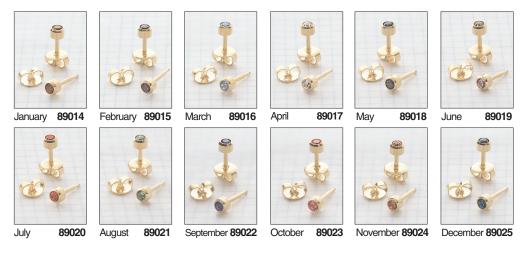

### Regular 24 karat gold electroplate bezels \* over surgical stainless steel 12 month assortment, 89070