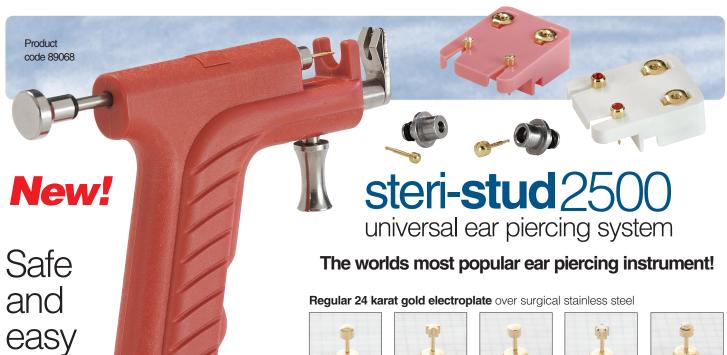

## steri-stud 2500 ear piercing instrument

- Spring activated ear piercing always exactly the right pressure for piercing.
- Ear is pierced and earring back installed instantly in one operation!
- Comfortable handle and grip for accurate piercing.
- Trigger activated piercing for precise positioning.
- Smooth operation for easy alignment.
- Two stud adapters to fit all regular and mini earring stud sizes.
- Starter kit available.
- Lifetime warranty.

### steri-stud 2500

to

use!