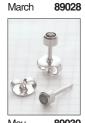

# steri-stud 2500 universal ear piercing studs

### Regular polished stainless steel bezels\*

12 month assortment, 89071

89026

89031

\* simulated birthstones