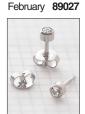

# steri-stud 2500 universal ear piercing studs

### Regular polished stainless steel bezels\*

12 month assortment, 89071

89026

89031

\* simulated birthstones