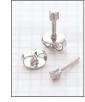

## universal ear piercing studs

Nickel-safe polished surgical stainless steel or 24 karat gold electroplate studs designed to be used with the Steri-stud 2500 Universal System or any other universal instrument.

Heart Regular polished stainless steel

Regular

Regular

89041

89061

Heart

Regular 89039 Cubic Zirconia

Regular 89045 Simulated Pearl